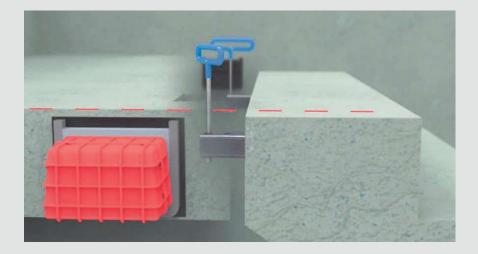

#### Connector flight to landing

Remove the nib with this elegant 25kN connector for stair flight to landing.

#### Leveling adjustment

Fast and easy leveling flight to landing. No need for shimming.

#### **Reinforcement included** No need for local reinforcement.

**Sound reduction** TSS 25 L with GB TSS 25 L reduce impact sound by 20-28 dB.

www.invisibleconnections.no

1