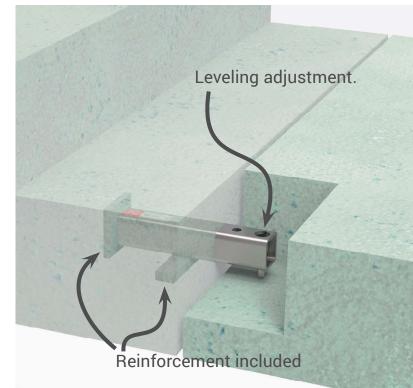

#### Leveling adjustment

Fast and easy leveling flight to landing. No need for shimming.

#### **Reinforcement included** No need for local reinforcement.

**Sound reduction** TSS 25 L with GB TSS 25 L reduce impact sound by 20-28 dB.

www.invisibleconnections.no

1