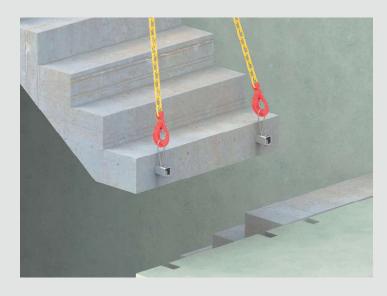

# TSS 25 L Connector for flight to landing

#### Connector flight to landing

Remove the nib with this elegant 25kN connector for stair flight to landing.

#### Lifting

Approved for lifting in production and installation