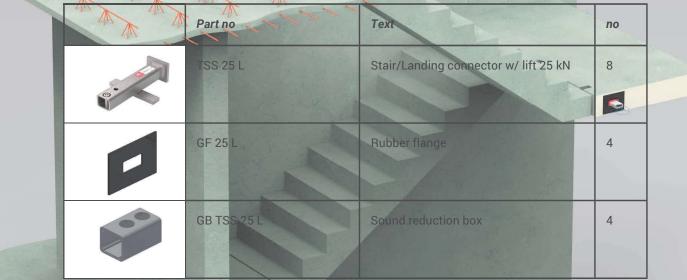

# TSS 25 L Connector for flight to landing

#### Connector flight to landing

Remove the nib with this elegant 25kN connector for stair flight to landing.

#### **Reinforcement included** No need for local reinforcement.

**Sound reduction** TSS 25 L with GB TSS 25 L reduce impact sound by 20-28 dB.

www.invisibleconnections.no

1