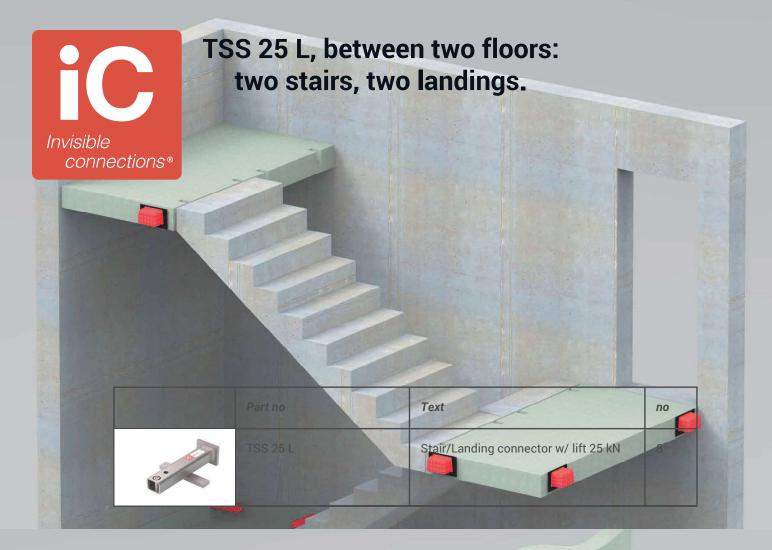

# TSS 25 L Connector for flight to landing

#### Five in one connector!

#### Connector flight to landing

Remove the nib with this elegant 25kN connector for stair flight to landing.