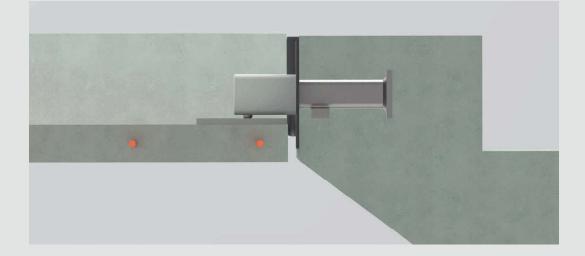

#### Connector flight to landing

Remove the nib with this elegant 25kN connector for stair flight to landing.

#### Leveling adjustment

Fast and easy leveling flight to landing. No need for shimming.

#### **Reinforcement included** No need for local reinforcement.

**Sound reduction** TSS 25 L with GB TSS 25 L reduce impact sound by 20-28 dB.

www.invisibleconnections.no

1