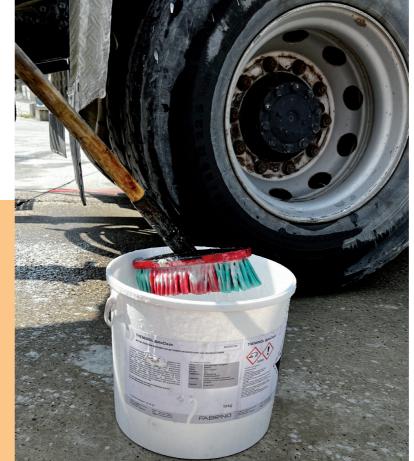

#### **THENEROL BetoClean**

HIGH PERFORMANCE CONCRETE REMOVER
WITH AN ADVANCED AND SUPERIOR FORMULATION
FOR THE CLEANING OF READY MIX VEHICLES
AND CONSTRUCTION APPLIANCES

For the thorough and quick removal of concrete, mortar and cement residues, we have a new type of highly active concrete remover on the basis of an innovative raw material.

This enables the user to process the product in a significantly safer way and achieves excellent results even with stubborn stains.

# **CHARACTERISTICS**

- Fast and effective removal and cleaning of tough and hardened concrete residue.
- Reduced consumption due to the innovative gel formulation which adheres effectively to the concrete.
- · Mild and gentle odour.
- Effectively eliminates grease and residue left on surfaces.
- Gentle on painted surfaces, plastics and seals.
- · Preserves seals, plastic and lacquer surfaces.
- Significant reduction of corrosion effects.

#### **AREAS OF APPLICATION**

- concrete mixing vehicles and pumps
- construction machinery
- stone making machines
- tools
- · work equipment
- moulds