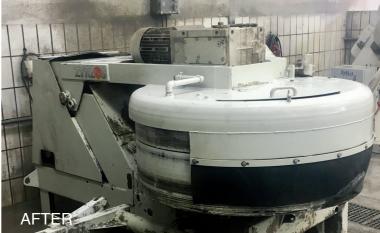

### THENEROL MS ECO

# **UNIVERSAL MIXER PROTECTION**

THENEROL MS ECO is a universal care product based on renewable raw materials, which is used for sustainable protection against concrete and mortar residues.

This makes it much more difficult for dirt to adhere and the surfaces look as good as new for longer.

# **CHARACTERISTICS**

- · based on renewable raw materials
- solvent-free
- ready to use
- sprayable
- low consumption

#### **AREAS OF APPLICATION**

- concrete mixing vehicles and pumps
- · construction machinery
- stone making machines
- tools
- work equipment