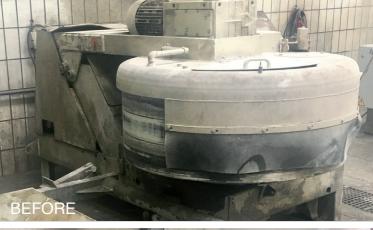

### THENEROL MS ECO

# **UNIVERSAL MIXER PROTECTION**

THENEROL MS ECO is a universal care product based on renewable raw materials, which is used for sustainable protection against concrete and mortar residues.

This makes it much more difficult for dirt to adhere and the surfaces look as good as new for longer.

# **CHARACTERISTICS**

- · based on renewable raw materials
- solvent-free
- ready to use
- sprayable
- low consumption

#### **AREAS OF APPLICATION**

- concrete mixing vehicles and pumps
- · construction machinery
- stone making machines
- tools
- work equipment